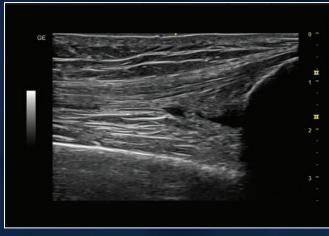

# IMAGE GALLERY

Liver with color Doppler

Thyroid with color Doppler

Knee with Whizz Easy Style

Common peroneal and tibial nerve

Fetal Profile

Static 3D imaging with V-Live

Carotid with PW Doppler