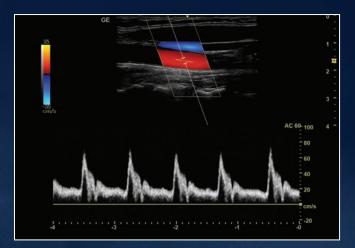

# IMAGE GALLERY

Liver with color Doppler

Thyroid with color Doppler

Knee with Whizz Easy Style

Common peroneal and tibial nerve

Fetal Profile

Static 3D imaging with V-Live

Carotid with PW Doppler