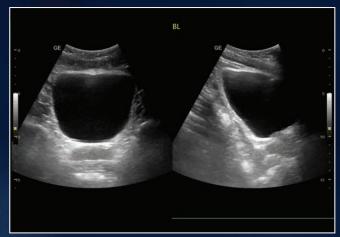

# IMAGE GALLERY

Liver with color Doppler

Thyroid with color Doppler

Knee with Whizz Easy Style

Common peroneal and tibial nerve

Fetal Profile

Static 3D imaging with V-Live

Carotid with PW Doppler

Dual Screen bladder

Scrotal imaging

Transperineal needle procedure

Cardiac Apical 4CH

Endocavitary uterine imaging