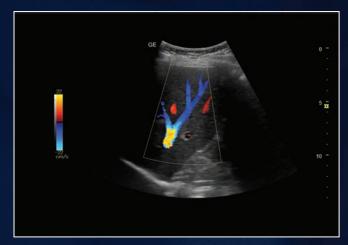

# IMAGE GALLERY

Liver with color Doppler

Thyroid with color Doppler

Knee with Whizz Easy Style

Common peroneal and tibial nerve

Fetal Profile

Static 3D imaging with V-Live

Carotid with PW Doppler