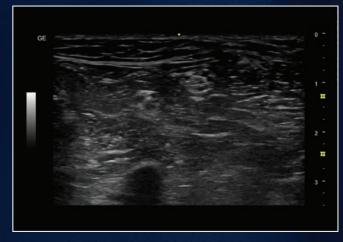

# IMAGE GALLERY

Liver with color Doppler

Thyroid with color Doppler

Knee with Whizz Easy Style

Common peroneal and tibial nerve

Fetal Profile

Static 3D imaging with V-Live

Carotid with PW Doppler