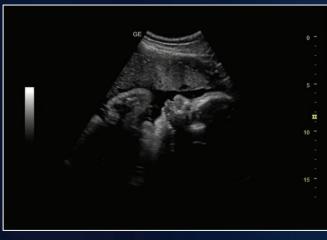

# IMAGE GALLERY

Liver with color Doppler

Thyroid with color Doppler

Knee with Whizz Easy Style

Common peroneal and tibial nerve

Fetal Profile

Static 3D imaging with V-Live

Carotid with PW Doppler