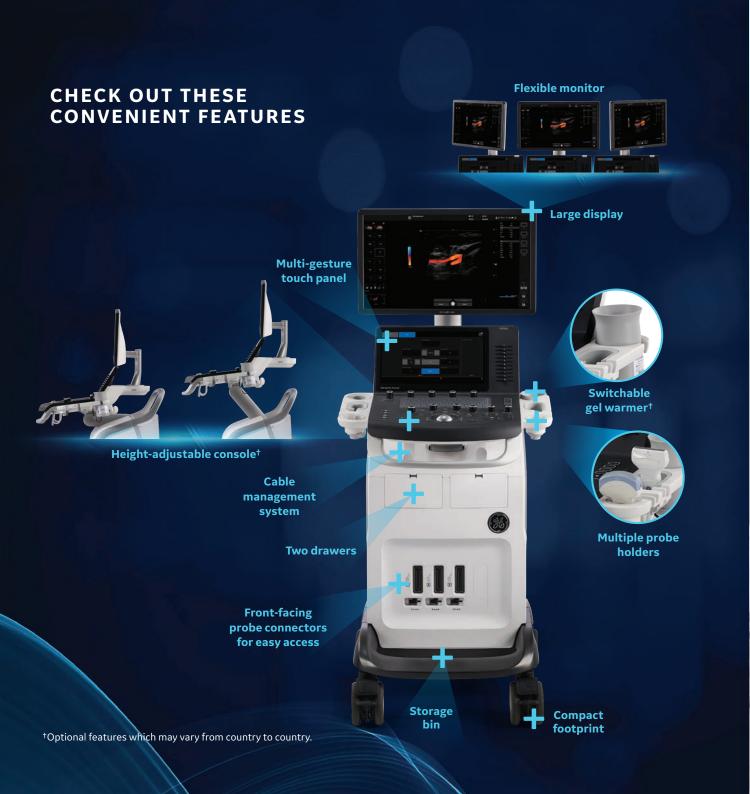

World-class image quality supported by the **VisionBoost**\* advanced imaging platform

Fast acquisition of 3D/4D images\* supported by an updated graphics and processing unit

Includes Whizz clinical features that save time and simplify workflow

Multi-gesture functionality\*

enabled by a sensitive touch screen that results in an intuitive, intelligent workflow

Completely backed by GE Healthcare for both **education and service** 

The flexibility to **grow** with your system by purchasing additional software features and probes

Make automated 2D
Measurements and
Volume Calculations
in certain applications

Simplify scans with **Productivity Tools** for breast, bladder, and more

Measure intima-media thickness with **Auto-IMT** 

Easily compare current and prior exams and track treatment progress with Follow-Up Tool

Create custom exam protocols and standardized workflow with **Scan Assistant** 

Evaluate vessel flow direction without aliasing using **Power Doppler** 

Observe and analyze blood flow for possible vessel-wall irregularities, stenosis and more with **Color Doppler** and **B-Flow** 

Assess thyroid nodules with a *Thyroid Productivity Package* leveraging TI-RADS<sup>™</sup> criteria

Automated labeling of the Right Kidney, Gallbladder, and Liver in the RUQ with Whizz Label\*

Enhance or suppress the color flow signal with Whizz Color Flow\*

Shift between Smooth Mode and Sharp Mode to view image features as preferred with Whizz Easy Style\*

Optimize images while scanning with *Whizz Dynamic Image Tuning* 

Upload images and reports to the *Tricefy* \*\*Cloud\*\*\* or network storage (EMR, PACS) for consultation or sharing with patients

Use well-established **Report Templates** to integrate both measurements and **Anatomy Documentation** seamlessly into reports

Use **Battery Power** to move the system from room to room without powering down

Add **Voice Comments** to exams

<sup>\*</sup>Available on Versana Premier V2.

<sup>\*\*</sup>Requires internet connection and a Tricefy subscription.