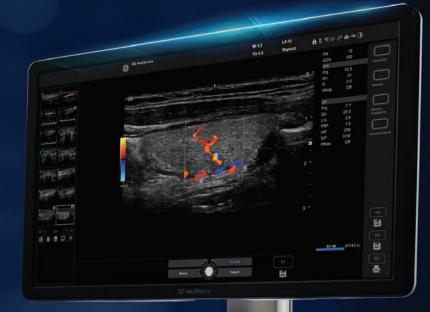

World-class image quality supported by the **VisionBoost**\* advanced imaging platform

Fast acquisition of 3D/4D images\* supported by an updated graphics and processing unit

Includes Whizz clinical features that save time and simplify workflow

Multi-gesture functionality\*

enabled by a sensitive touch screen that results in an intuitive, intelligent workflow

Completely backed by GE Healthcare for both **education and service** 

The flexibility to **grow** with your system by purchasing additional software features and probes