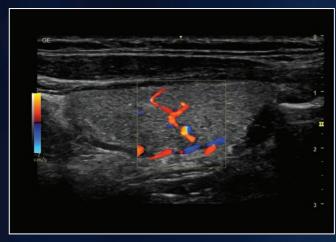

# IMAGE GALLERY

Liver with color Doppler

Thyroid with color Doppler

Knee with Whizz Easy Style

Common peroneal and tibial nerve

Fetal Profile

Static 3D imaging with V-Live

Carotid with PW Doppler