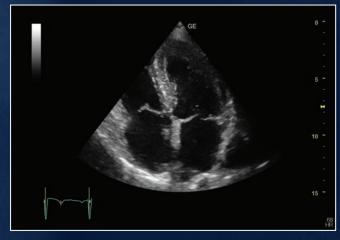

# IMAGE GALLERY

Liver with color Doppler

Thyroid with color Doppler

Knee with Whizz Easy Style

Common peroneal and tibial nerve

Fetal Profile

Static 3D imaging with V-Live

Carotid with PW Doppler

Dual Screen bladder

Scrotal imaging

Transperineal needle procedure

Cardiac Apical 4CH

Endocavitary uterine imaging