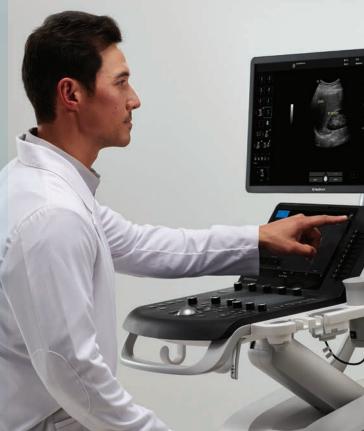

Multi-gesture functionality\*

enabled by a sensitive touch screen that results in an intuitive, intelligent workflow

Completely backed by GE Healthcare for both **education and service** 

The flexibility to **grow** with your system by purchasing additional software features and probes