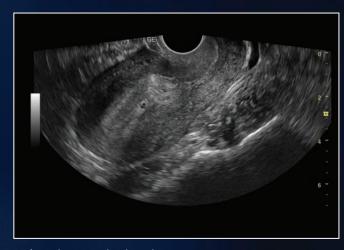

# IMAGE GALLERY

Liver with color Doppler

Thyroid with color Doppler

Knee with Whizz Easy Style

Common peroneal and tibial nerve

Fetal Profile

Static 3D imaging with V-Live

Carotid with PW Doppler

Dual Screen bladder

Scrotal imaging

Transperineal needle procedure

Cardiac Apical 4CH

Endocavitary uterine imaging