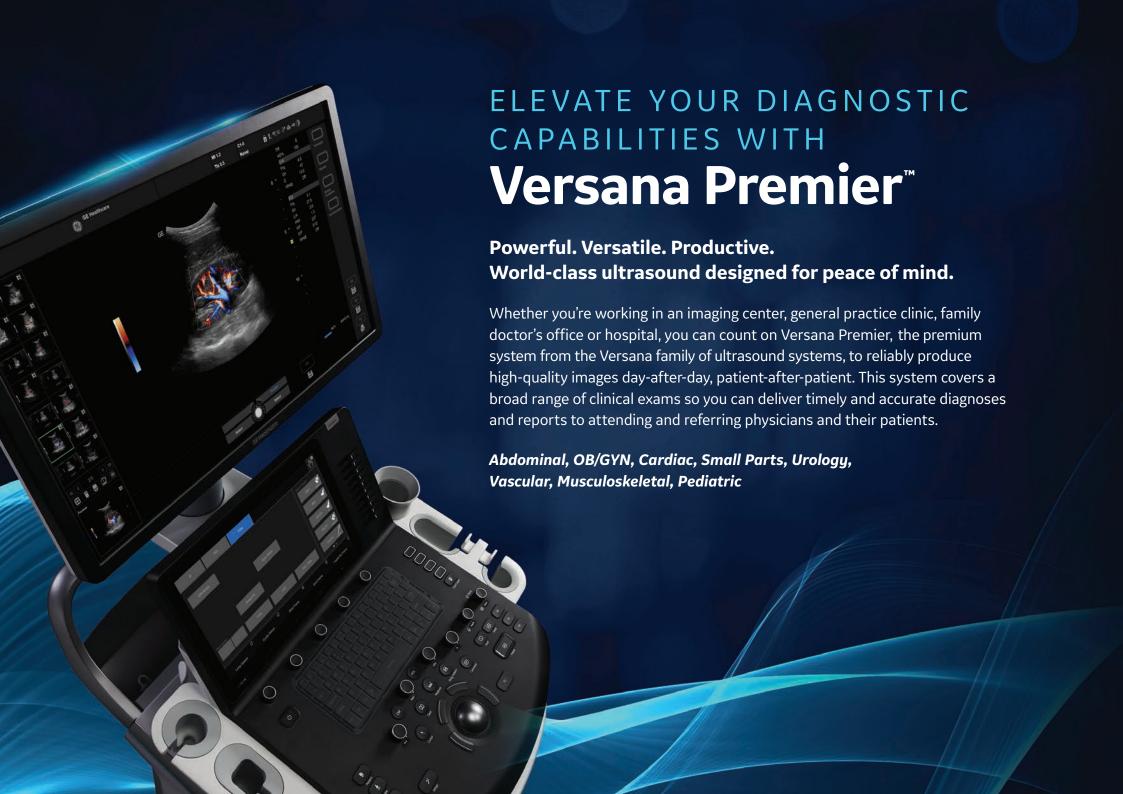

# Versana Premier

Care with Confidence

### Reach new levels of excellence in diagnostics and reporting

Versana Premier from GE Healthcare, a trusted healthcare partner, is a reliable and easy to use ultrasound system. With advanced capabilities and educational support, our complete solution can meet your practice's needs now and into the future.