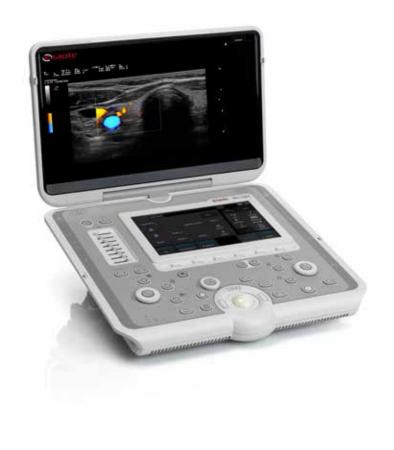

## EFFICIENCY STRAIGHTAWAY

MyLab™Sigma is the latest generation portable ultrasound. It is a smart, portable, multidisciplinary ultrasound unit that allows you to bring ultrasound to where it is needed for a quick and complete diagnosis.

It offers extreme agility thanks to its onboard dual connector (4 with additional trolley multi-connector), and extensive workflow with zero-click automation tool for faster diagnostics. It includes a unique built-in touchscreen in addition to its rotating and tilting monitor. Its ergonomic and innovative design along with its great portability further increase daily productivity and diagnostic efficiency.