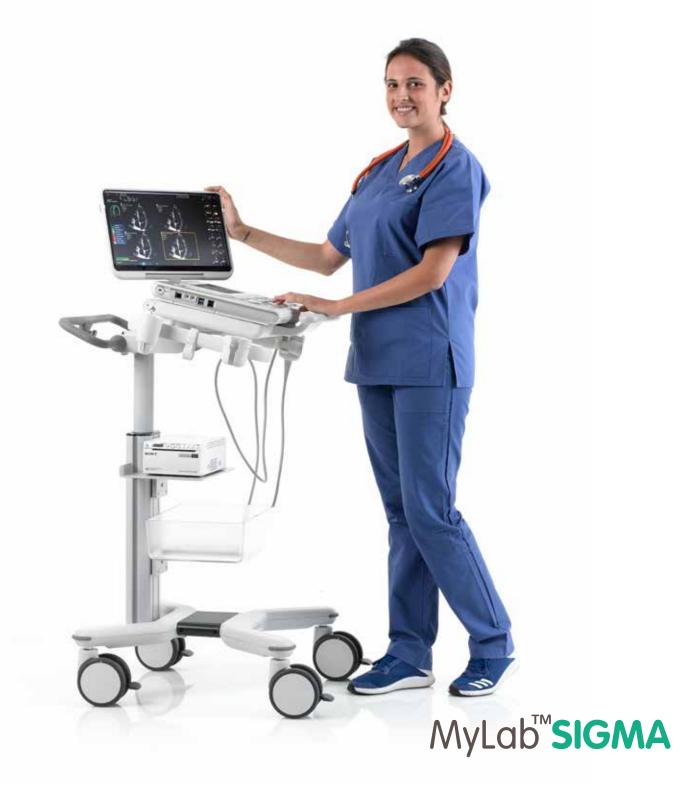

## EFFICIENCY STRAIGHTAWAY

MyLab™Sigma is the latest generation portable ultrasound. It is a smart, portable, multidisciplinary ultrasound unit that allows you to bring ultrasound to where it is needed for a quick and complete diagnosis.

It offers extreme agility thanks to its onboard dual connector (4 with additional trolley multi-connector), and extensive workflow with zero-click automation tool for faster diagnostics. It includes a unique built-in touchscreen in addition to its rotating and tilting monitor. Its ergonomic and innovative design along with its great portability further increase daily productivity and diagnostic efficiency.