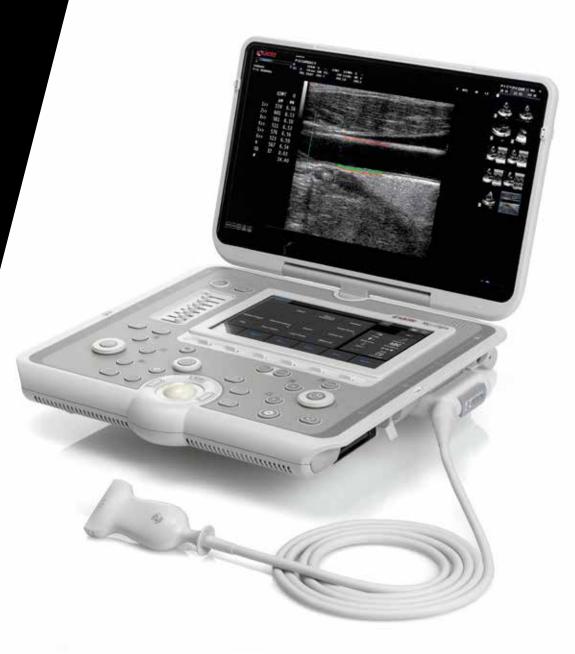

## EFFICIENCY STRAIGHTAWAY

MyLab™Sigma is the latest generation portable ultrasound. It is a smart, portable, multidisciplinary ultrasound unit that allows you to bring ultrasound to where it is needed for a quick and complete diagnosis.

It offers extreme agility thanks to its onboard dual connector (4 with additional trolley multi-connector), and extensive workflow with zero-click automation tool for faster diagnostics. It includes a unique built-in touchscreen in addition to its rotating and tilting monitor. Its ergonomic and innovative design along with its great portability further increase daily productivity and diagnostic efficiency.