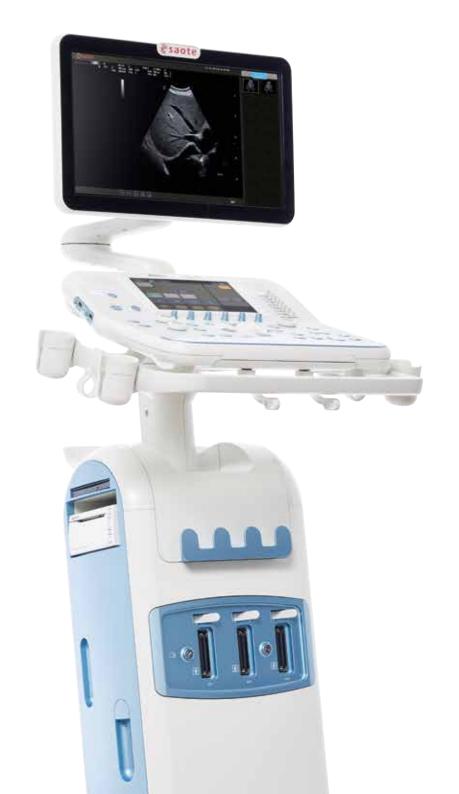

# **PRODUKTINFORMATIONEN**

Lassen Sie sich 100% kostenfrei und herstellerunabhängig von uns beraten:

**©** 09681 796910 **⋈** Anfrage@4Medic.de

Image quality in a compact design

**Outstanding image quality** 

Ergonomics and ease of use

**Customisable workflow** 

**Broad connectivity options** 

**Italian design** 

### Outstanding image quality

Difficult-to-scan patients are quite common in today's echo labs. The Esaote MyLabSix CrystaLine upgrade addresses these challenges by offering better penetration, optimal image contrast, increased spatial resolution and less speckle artefacts.

### Ergonomics and workflow

Reducing ultrasound examination time is a compelling request in sonographers' everyday work. Besides this, the numerous repeated actions performed during an examination can lead to work-related musculoskeletal disorders.

Our solution:

Augmented ergonomics tools.

- High-definition touch screen in order to reduce repetitive distant movements up to 40%
- Advanced AutoAdjust for image gain and TGC adjustment with a simple touch of a button
- eTouch for having a task recorder working as a macro machine
- Smartouch for having quick access to multiple setting adjustments in real time, directly on the interactive touch screen
- Protocols: user-defined set of actions suitable for reducing the number of keystrokes

# Broad connectivity options

All our systems are equipped with wired and wireless connectivity for easy networking and patient management.

### Italian design

Esaote systems are being developed in Italy, recognised as a worldwide trendsetting location for (industrial) design.