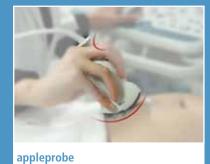

# Large probe portfolio

During the real-time acquisition, the ultrasound probe is a continuously handled interface for the operator which can lead to hand stress and fatigue.

Our solution:

# Enhanced ergonomics probe solution.

- Lightweight and with appleprobe ergonomics
- Reduce muscle strength up to 70%
- Increased confidence

**Hockey stick** probe