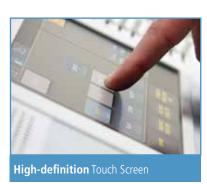

Our solution:

Augmented ergonomics tools.

- High-definition touch screen in order to reduce repetitive distant movements up to 40%
- Advanced AutoAdjust for image gain and TGC adjustment with a simple touch of a button
- eTouch for having a task recorder working as a macro machine
- Smartouch for having quick access to multiple setting adjustments in real time, directly on the interactive touch screen
- Protocols: user-defined set of actions suitable for reducing the number of keystrokes