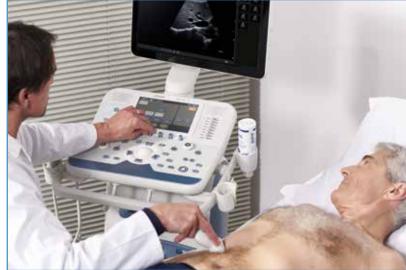

### Ergonomics and workflow

Reducing ultrasound examination time is a compelling request in sonographers' everyday work. Besides this, the numerous repeated actions performed during an examination can lead to work-related musculoskeletal disorders.

Our solution:

Augmented ergonomics tools.

- High-definition touch screen in order to reduce repetitive distant movements up to 40%
- Advanced AutoAdjust for image gain and TGC adjustment with a simple touch of a button
- eTouch for having a task recorder working as a macro machine
- Smartouch for having quick access to multiple setting adjustments in real time, directly on the interactive touch screen
- Protocols: user-defined set of actions suitable for reducing the number of keystrokes