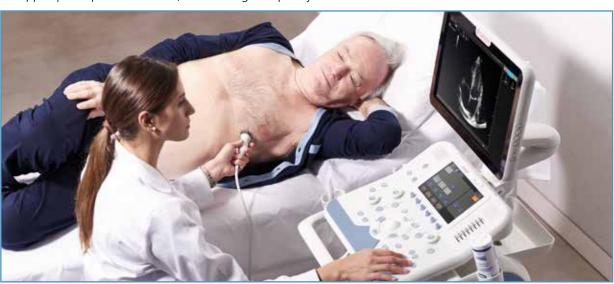

### Cardiology and Vascular

#### Advanced diagnostic tools:

- TVM (tissue velocity mapping)
- CMM (compass M-mode) on multiple view lines
- QIMT: Radiofrequency-based IMT for real-time quality measurement assessment and top precision
- Stress Echo for cardiac function assessment during stress (prospective/retrospective/continuous capture)
- Respiratory trace ECG-derived data ready for the most demanding cardiac measurements
- XStrain 2D and 4D off-line (through MyLabDesk<sup>3</sup>) speckle tracking for myocardial strain and strain rate assessment

#### Large selection of probes:

- Phased array probes for adult and paediatric patients
- TEE probe
- Linear array probes from 3 to 22 MHz
- Microconvex array probe
- High-frequency hockey stick probe
- Doppler pencil probes with low, mid and high frequency TCD examination