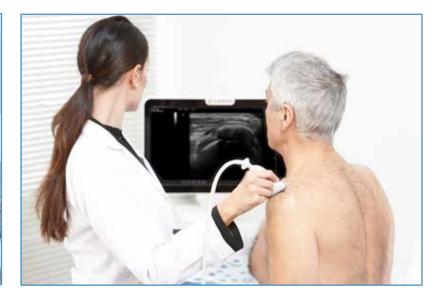

# Large probe portfolio

During the real-time acquisition, the ultrasound probe is a continuously handled interface for the operator which can lead to hand stress and fatigue.

Our solution:

# Enhanced ergonomics probe solution.

- Lightweight and with appleprobe ergonomics
- Reduce muscle strength up to 70%
- Increased confidence

**Hockey stick** probe