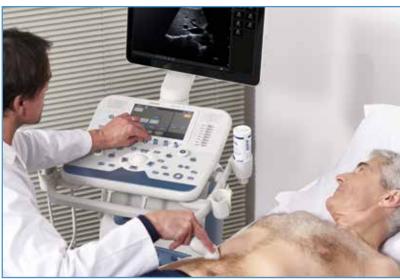

### Ergonomics and workflow

Reducing ultrasound examination time is a compelling request in sonographers' everyday work. Besides this, the numerous repeated actions performed during an examination can lead to work-related musculoskeletal disorders.

Our solution:

Augmented ergonomics tools.

- High-definition touch screen in order to reduce repetitive distant movements up to 40%
- Advanced AutoAdjust for image gain and TGC adjustment with a simple touch of a button
- eTouch for having a task recorder working as a macro machine
- Smartouch for having quick access to multiple setting adjustments in real time, directly on the interactive touch screen
- Protocols: user-defined set of actions suitable for reducing the number of keystrokes