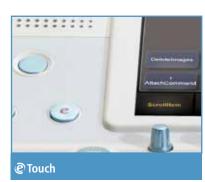

Our solution:

Augmented ergonomics tools.

- High-definition touch screen in order to reduce repetitive distant movements up to 40%
- Advanced AutoAdjust for image gain and TGC adjustment with a simple touch of a button
- eTouch for having a task recorder working as a macro machine
- Smartouch for having quick access to multiple setting adjustments in real time, directly on the interactive touch screen
- Protocols: user-defined set of actions suitable for reducing the number of keystrokes