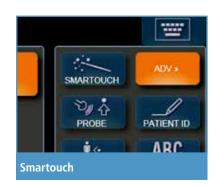

Our solution:

Augmented ergonomics tools.

- High-definition touch screen in order to reduce repetitive distant movements up to 40%
- Advanced AutoAdjust for image gain and TGC adjustment with a simple touch of a button
- eTouch for having a task recorder working as a macro machine
- Smartouch for having quick access to multiple setting adjustments in real time, directly on the interactive touch screen
- Protocols: user-defined set of actions suitable for reducing the number of keystrokes