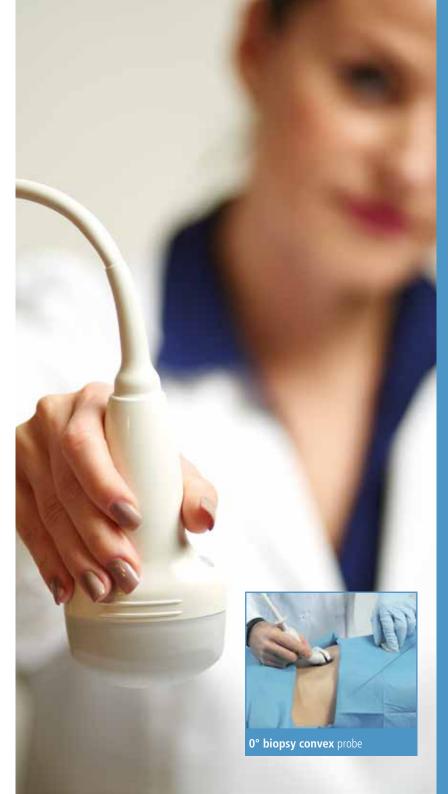

#### Large selection of probes:

- Convex array probes for difficult-to-scan patients
- Linear array probes from 3 to 22 MHz
- Biopsy-dedicated convex probe with 0°, 5°, 15° needle insertion angle
- Transrectal dual array and endocavity probes
- Microconvex array probe

#### Large selection of probes:

- Convex array probes for difficult-to-scan patients
- Biopsy-dedicated convex probe with 0°, 5°, 15° needle insertion angle
- 3D convex lightweight probe
- 2D and 3D endocavity probes