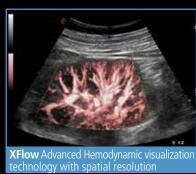

### Outstanding image quality

Difficult-to-scan patients are quite common in today's echo labs. The Esaote MyLabSix CrystaLine upgrade addresses these challenges by offering better penetration, optimal image contrast, increased spatial resolution and less speckle artefacts.

Top-level image quality and haemodynamics evaluation tools.

definition Color Doppler