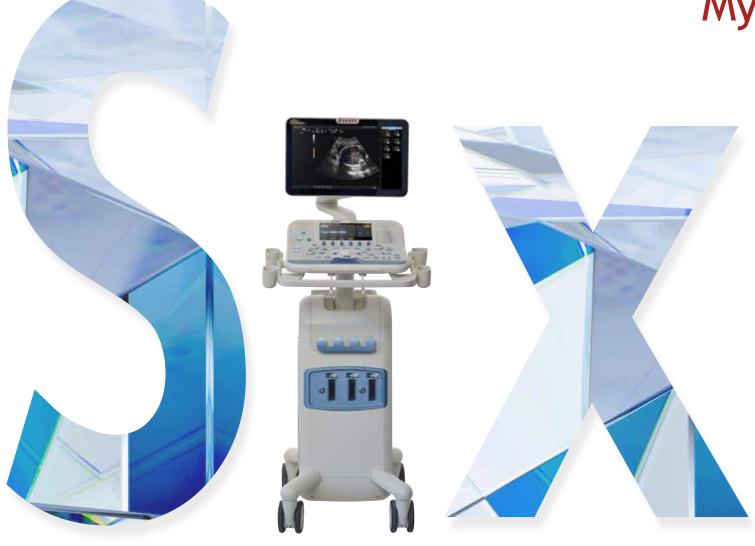

# **PRODUKTINFORMATIONEN**

Lassen Sie sich 100% kostenfrei und herstellerunabhängig von uns beraten:

**©** 09681 796910 **⋈** Anfrage@4Medic.de

Image quality in a compact design

**Outstanding image quality** 

### Outstanding image quality

Difficult-to-scan patients are quite common in today's echo labs. The Esaote MyLabSix CrystaLine upgrade addresses these challenges by offering better penetration, optimal image contrast, increased spatial resolution and less speckle artefacts.

### Ergonomics and workflow

Reducing ultrasound examination time is a compelling request in sonographers' everyday work. Besides this, the numerous repeated actions performed during an examination can lead to work-related musculoskeletal disorders.

Our solution:

Augmented ergonomics tools.

- High-definition touch screen in order to reduce repetitive distant movements up to 40%
- Advanced AutoAdjust for image gain and TGC adjustment with a simple touch of a button
- eTouch for having a task recorder working as a macro machine
- Smartouch for having quick access to multiple setting adjustments in real time, directly on the interactive touch screen
- Protocols: user-defined set of actions suitable for reducing the number of keystrokes